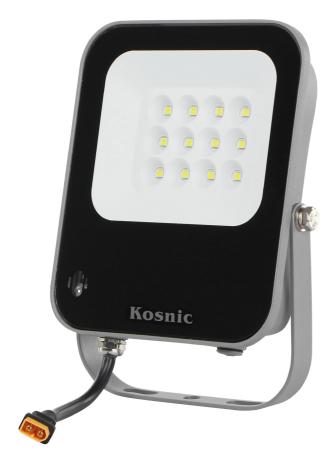

## Vega

## Vega Solar powered commercial flood light

The Kosnic Vega LED Floodlight runs from an internal battery, recharged by the Monocrystalline silicon solar panel. It has a built-in microwave sensor via a remote to set the floodlight into detection mode. When detection mode is selected the floodlight stays on at a dimmed level (10%) and raises the light level when motion is detected. The floodlight is rated for outdoor use and is simple to install requiring no external wiring.