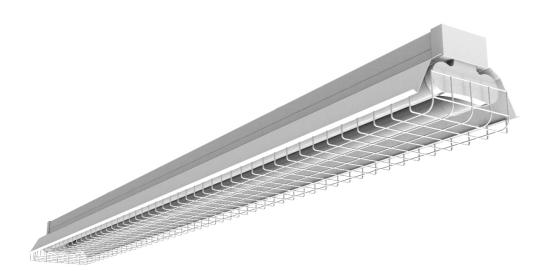

#### Reflector for 6ft IP20 Batten

The Kosnic battens for T8 LED tubes are pre-wired for Kosnic's LED T8 tubes. The batten fittings are available in single or twin 4′, 5′ and 6′ lengths, and are suitable for a wide range of indoor applications including warehouses, factories and garages. The battens are available as standard unshaded fittings but additional reflectors to control the light distribution and protective guard cages may be ordered for the user to install.

KPT-R6F-WHT()

**Specification** 

Rated Power (W) n/a

**Light Source Specification** 

CCT n/a

### **Technical Drawings**