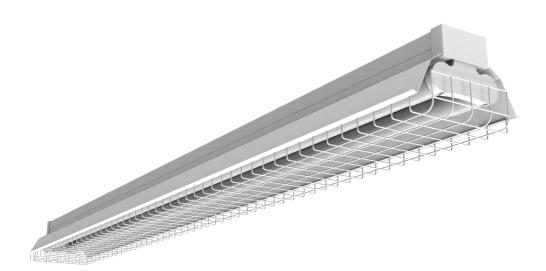

#### **Reflector for 4ft IP20 Batten**

The Kosnic battens for T8 LED tubes are pre-wired for Kosnic's LED T8 tubes. The batten fittings are available in single or twin 4′, 5′ and 6′ lengths, and are suitable for a wide range of indoor applications including warehouses, factories and garages. The battens are available as standard unshaded fittings but additional reflectors to control the light distribution and protective guard cages may be ordered for the user to install.