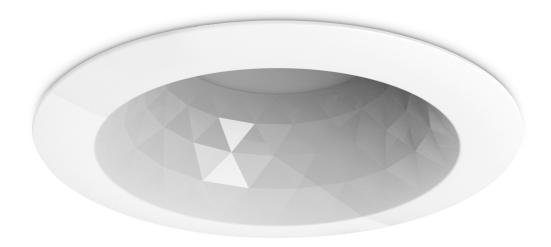

#### **Faceta Opal Frosted Diffuser for 24w Commercial Downlight**

The Kosnic Faceta LED Commercial Downlight range are retrofit LED lighting for widely used 4", 6" and 8" fluorescent downlights with a distinctive faceted reflector and a recessed light source. The LED Commercial Downlights are now available with a switchable wattage and CCT, so you can set one of two output powers and select from a range of colour temperatures. The range offers affordable products with high lumen efficiency and a long life. Furthermore, the downlights are compatible with Kosnic's emergency modules.