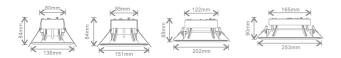

et



### **Faceta**

#### **Faceta Opal Frosted Diffuser for 24w Commercial Downlight**

The Kosnic Faceta LED Commercial Downlight range are retrofit LED lighting for widely used 4", 6" and 8" fluorescent downlights with a distinctive faceted reflector and a recessed light source. The LED Commercial Downlights are now available with a switchable wattage and CCT, so you can set one of two output powers and select from a range of colour temperatures. The range offers affordable products with high lumen efficiency and a long life. Furthermore, the downlights are compatible with Kosnic's emergency modules.

KPT-OPL-CDL24()

#### **Specification**

| Rated Power (W) | n/a |  |
|-----------------|-----|--|
| CCT Words       | n/a |  |
| CCT (K)         | n/a |  |

#### **Technical Drawings**