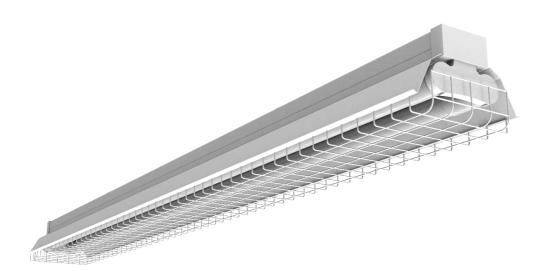

#### **Guard cage for single or twin 5ft LED T8 batten**

The Kosnic battens for T8 LED tubes are pre-wired for Kosnic's LED T8 tubes. The batten fittings are available in single or twin 4′, 5′ and 6′ lengths, and are suitable for a wide range of indoor applications including warehouses, factories and garages. The battens are available as standard unshaded fittings but additional reflectors to control the light distribution and protective guard cages may be ordered for the user to install.

KPT-GC5F()

**Specification** 

Rated Power (W) n/a

**Light Source Specification** 

CCT n/a