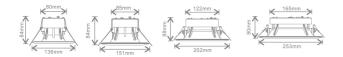

sheet



### **Faceta**

#### Faceta Clear Frosted Diffuser for 24w Commerical Downlight

The Kosnic Faceta LED Commercial Downlight range are retrofit LED lighting for widely used 4", 6" and 8" fluorescent downlights with a distinctive faceted reflector and a recessed light source. The LED Commercial Downlights are now available with a switchable wattage and CCT, so you can set one of two output powers and select from a range of colour temperatures. The range offers affordable products with high lumen efficiency and a long life. Furthermore, the downlights are compatible with Kosnic's emergency modules.

KPT-CLR-CDL24()

#### **Specification**

| Rated Power (W) | n/a |  |
|-----------------|-----|--|
| CCT Words       | n/a |  |
| CCT (K)         | n/a |  |

#### **Technical Drawings**