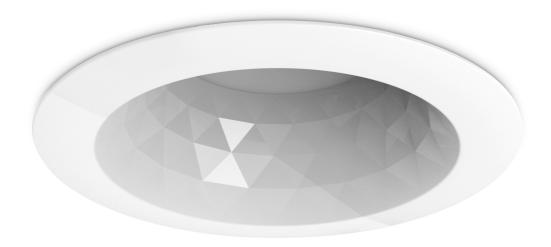

#### Faceta Clear Frosted Diffuser for 24w Commerical Downlight

The Kosnic Faceta LED Commercial Downlight range are retrofit LED lighting for widely used 4", 6" and 8" fluorescent downlights with a distinctive faceted reflector and a recessed light source. The LED Commercial Downlights are now available with a switchable wattage and CCT, so you can set one of two output powers and select from a range of colour temperatures. The range offers affordable products with high lumen efficiency and a long life. Furthermore, the downlights are compatible with Kosnic's emergency modules.