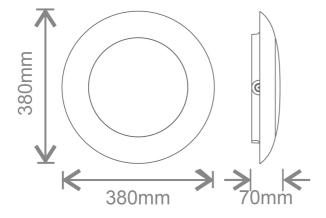

# Datasheet









## Datasheet



### Surface Luminaire Accessories

#### 379mm Satin Chrome trim for Ossa bulkhead

Kosnic's IP65 LED bulkhead is perfect for Kosnic's K2D standard and sensor LED lamps. The bulkhead includes an emergency option and offers a low maintenance and robust solution to lighting in all areas where a practical lighting solution is required. The bulkhead may be used as a simple utility style bulkhead without a trim or can be enhanced with one of the decorative trims to give a higher aesthetic appeal where required. Optional backlight rings are supplied with the 379mm trims but do not have to be used. Supplied with small white trim as standard.

KBHC9-TSCH-L()

### **Technical Drawings**