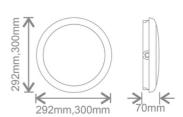

# Datasheet









## Datasheet



### Surface Luminaire Accessories

#### 379mm Satin Chrome trim for Ossa bulkhead

Kosnic's IP65 LED bulkhead is perfect for Kosnic's K2D standard and sensor LED lamps. The bulkhead includes an emergency option and offers a low maintenance and robust solution to lighting in all areas where a practical lighting solution is required. The bulkhead may be used as a simple utility style bulkhead without a trim or can be enhanced with one of the decorative trims to give a higher aesthetic appeal where required. Optional backlight rings are supplied with the 379mm trims but do not have to be used. Supplied with small white trim as standard.

KBHC9-TSCH-L()

### **Technical Drawings**