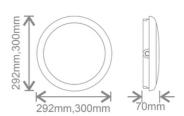

# **Datasheet**









## Datasheet



### Surface Luminaire Accessories

#### 379mm Polished Black trim for Ossa bulkhead

Kosnic's IP65 LED bulkhead is perfect for Kosnic's K2D standard and sensor LED lamps. The bulkhead includes an emergency option and offers a low maintenance and robust solution to lighting in all areas where a practical lighting solution is required. The bulkhead may be used as a simple utility style bulkhead without a trim or can be enhanced with one of the decorative trims to give a higher aesthetic appeal where required. Optional backlight rings are supplied with the 379mm trims but do not have to be used. Supplied with small white trim as standard.

KBHC9-TPBL-L()

### **Technical Drawings**