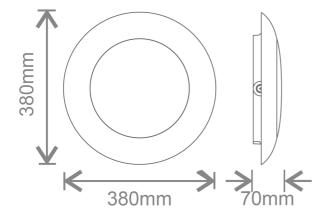

# **Datasheet**









## Datasheet



### Surface Luminaire Accessories

#### 379mm Polished Black trim for Ossa bulkhead

Kosnic's IP65 LED bulkhead is perfect for Kosnic's K2D standard and sensor LED lamps. The bulkhead includes an emergency option and offers a low maintenance and robust solution to lighting in all areas where a practical lighting solution is required. The bulkhead may be used as a simple utility style bulkhead without a trim or can be enhanced with one of the decorative trims to give a higher aesthetic appeal where required. Optional backlight rings are supplied with the 379mm trims but do not have to be used. Supplied with small white trim as standard.

KBHC9-TPBL-L()

### **Technical Drawings**