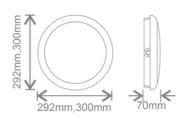

# **Datasheet**









## Datasheet



### Surface Luminaire Accessories

### 292mm Grey trim for Ossa bulkhead

Kosnic's IP65 LED bulkhead is perfect for Kosnic's K2D standard and sensor LED lamps. The bulkhead includes an emergency option and offers a low maintenance and robust solution to lighting in all areas where a practical lighting solution is required. The bulkhead may be used as a simple utility style bulkhead without a trim or can be enhanced with one of the decorative trims to give a higher aesthetic appeal where required. Optional backlight rings are supplied with the 379mm trims but do not have to be used. Supplied with small white trim as standard.

KBHC9-TGRY ()

### **Technical Drawings**