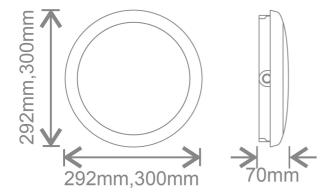

# **Datasheet**









## Datasheet



### Surface Luminaire Accessories

### 292mm Grey trim for Ossa bulkhead

Kosnic's IP65 LED bulkhead is perfect for Kosnic's K2D standard and sensor LED lamps. The bulkhead includes an emergency option and offers a low maintenance and robust solution to lighting in all areas where a practical lighting solution is required. The bulkhead may be used as a simple utility style bulkhead without a trim or can be enhanced with one of the decorative trims to give a higher aesthetic appeal where required. Optional backlight rings are supplied with the 379mm trims but do not have to be used. Supplied with small white trim as standard.

KBHC9-TGRY ()

### **Technical Drawings**