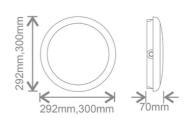

# Datasheet









## Datasheet



## Surface Luminaire Accessories

#### 379mm Chrome trim for Ossa bulkhead

Kosnic's IP65 LED bulkhead is perfect for Kosnic's K2D standard and sensor LED lamps. The bulkhead includes an emergency option and offers a low maintenance and robust solution to lighting in all areas where a practical lighting solution is required. The bulkhead may be used as a simple utility style bulkhead without a trim or can be enhanced with one of the decorative trims to give a higher aesthetic appeal where required. Optional backlight rings are supplied with the 379mm trims but do not have to be used. Supplied with small white trim as standard.

KBHC9-TCHM-L()

### **Technical Drawings**