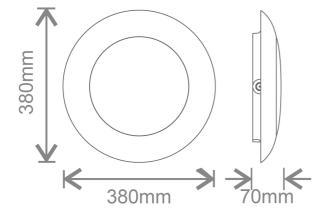

# Datasheet









## Datasheet



## Surface Luminaire Accessories

#### 379mm Chrome trim for Ossa bulkhead

Kosnic's IP65 LED bulkhead is perfect for Kosnic's K2D standard and sensor LED lamps. The bulkhead includes an emergency option and offers a low maintenance and robust solution to lighting in all areas where a practical lighting solution is required. The bulkhead may be used as a simple utility style bulkhead without a trim or can be enhanced with one of the decorative trims to give a higher aesthetic appeal where required. Optional backlight rings are supplied with the 379mm trims but do not have to be used. Supplied with small white trim as standard.

KBHC9-TCHM-L()

### **Technical Drawings**