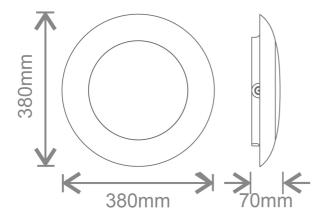

## Datasheet









## Datasheet



### Surface Luminaire Accessories

# 379mm Brass trim for Ossa bulkhead with optional backlight rings (red/green/blue)

Kosnic's IP65 LED bulkhead is perfect for Kosnic's K2D standard and sensor LED lamps. The bulkhead includes an emergency option and offers a low maintenance and robust solution to lighting in all areas where a practical lighting solution is required. The bulkhead may be used as a simple utility style bulkhead without a trim or can be enhanced with one of the decorative trims to give a higher aesthetic appeal where required. Optional backlight rings are supplied with the 379mm trims but do not have to be used. Supplied with small white trim as standard.

KBHC9-TBAS-L()

#### **Technical Drawings**