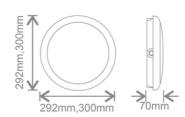

## Datasheet









## Datasheet



### Surface Luminaire Accessories

# 379mm Brass trim for Ossa bulkhead with optional backlight rings (red/green/blue)

Kosnic's IP65 LED bulkhead is perfect for Kosnic's K2D standard and sensor LED lamps. The bulkhead includes an emergency option and offers a low maintenance and robust solution to lighting in all areas where a practical lighting solution is required. The bulkhead may be used as a simple utility style bulkhead without a trim or can be enhanced with one of the decorative trims to give a higher aesthetic appeal where required. Optional backlight rings are supplied with the 379mm trims but do not have to be used. Supplied with small white trim as standard.

KBHC9-TBAS-L()

#### **Technical Drawings**