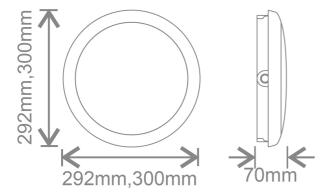

# **Datasheet**









## Datasheet



### Surface Luminaire Accessories

#### 300mm Brass trim for Ossa bulkhead

Kosnic's IP65 LED bulkhead is perfect for Kosnic's K2D standard and sensor LED lamps. The bulkhead includes an emergency option and offers a low maintenance and robust solution to lighting in all areas where a practical lighting solution is required. The bulkhead may be used as a simple utility style bulkhead without a trim or can be enhanced with one of the decorative trims to give a higher aesthetic appeal where required. Optional backlight rings are supplied with the 379mm trims but do not have to be used. Supplied with small white trim as standard.

KBHC9-TBAS ()

### **Technical Drawings**