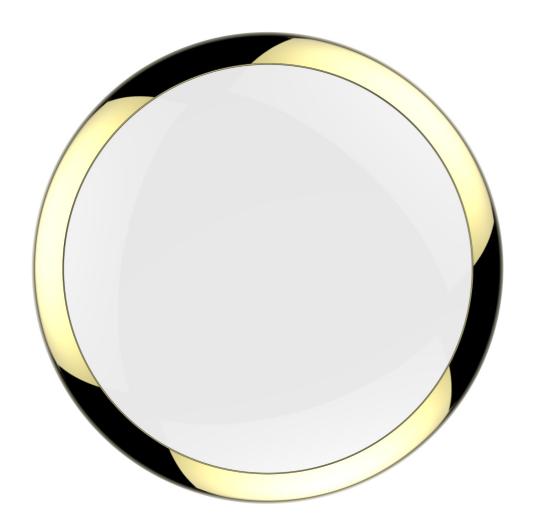

#### 300mm Brass trim for Ossa bulkhead

Kosnic's IP65 LED bulkhead is perfect for Kosnic's K2D standard and sensor LED lamps. The bulkhead includes an emergency option and offers a low maintenance and robust solution to lighting in all areas where a practical lighting solution is required. The bulkhead may be used as a simple utility style bulkhead without a trim or can be enhanced with one of the decorative trims to give a higher aesthetic appeal where required. Optional backlight rings are supplied with the 379mm trims but do not have to be used. Supplied with small white trim as standard.