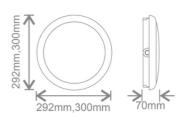

# **Datasheet**









## Datasheet



### Surface Luminaire Accessories

#### 300mm Brass trim for Ossa bulkhead

Kosnic's IP65 LED bulkhead is perfect for Kosnic's K2D standard and sensor LED lamps. The bulkhead includes an emergency option and offers a low maintenance and robust solution to lighting in all areas where a practical lighting solution is required. The bulkhead may be used as a simple utility style bulkhead without a trim or can be enhanced with one of the decorative trims to give a higher aesthetic appeal where required. Optional backlight rings are supplied with the 379mm trims but do not have to be used. Supplied with small white trim as standard.

KBHC9-TBAS ()

### **Technical Drawings**