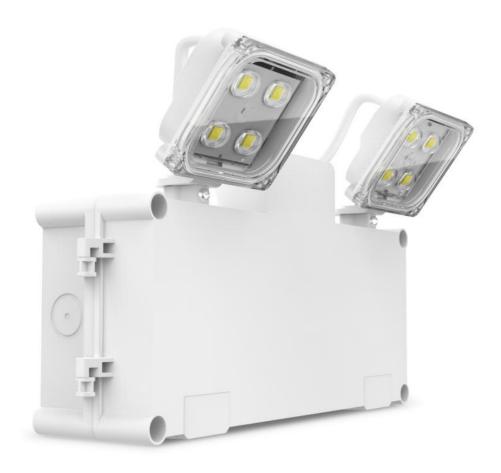

#### Battery for Orda II, Li-ion, 3.6V, 5200mAh

Kosnic's Orda II LED Emergency Twin-Spot is a self-contained, high-power, robust, non-maintained emergency lighting solution available as either standard or self-test versions. The Orda II LED Emergency Twin-Spot has two adjustable directional spotlights providing emergency illumination along exit routes for three hours during a power cut. Typical applications include warehouses, factories, industrial sites and long corridors.