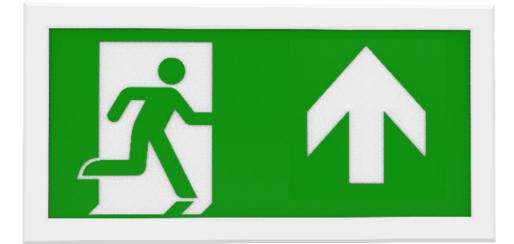

# Battery for Kalem (standard), Li-ion, 3.6V, 2000mAh

Kosnic's Kalem LED emergency exit sign is a self-contained, multi-purpose, maintained or non-maintained 3-hour emergency exit sign solution. The fitting is a wall mounted panel that may also be used as a standard emergency luminaire without the exit sign graphic. It also includes a row of LEDs along the bottom edge and is supplied with the upward arrow exit sign.