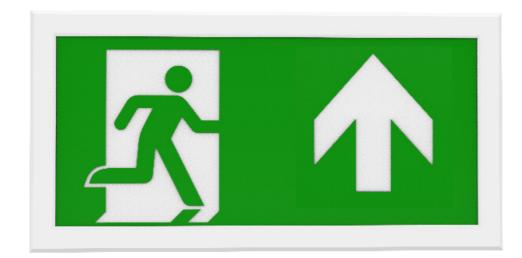

#### Kalem, Exit Sign Up for Kalem emergency exit box

Kosnic's Kalem LED emergency exit sign is a self-contained, multi-purpose, maintained or non-maintained 3-hour emergency exit sign solution. The fitting is a wall mounted panel that may also be used as a standard emergency luminaire without the exit sign graphic. It also includes a row of LEDs along the bottom edge and is supplied with the upward arrow exit sign.