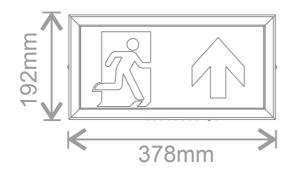

#### Kalem, Exit Sign Up for Kalem emergency exit box

Kosnic's Kalem LED emergency exit sign is a self-contained, multi-purpose, maintained or non-maintained 3-hour emergency exit sign solution. The fitting is a wall mounted panel that may also be used as a standard emergency luminaire without the exit sign graphic. It also includes a row of LEDs along the bottom edge and is supplied with the upward arrow exit sign.

#### **Technical Drawings**