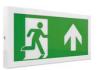

#### Kalem, Exit Sign Up for Kalem emergency exit box

Kosnic's Kalem LED emergency exit sign is a self-contained, multi-purpose, maintained or non-maintained 3-hour emergency exit sign solution. The fitting is a wall mounted panel that may also be used as a standard emergency luminaire without the exit sign graphic. It also includes a row of LEDs along the bottom edge and is supplied with the upward arrow exit sign.