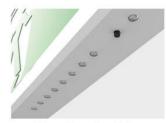

### Kalem, Exit Sign Left/Right for Kalem emergency exit box

Kosnic's Kalem LED emergency exit sign is a self-contained, multi-purpose, maintained or non-maintained 3-hour emergency exit sign solution. The fitting is a wall mounted panel that may also be used as a standard emergency luminaire without the exit sign graphic. It also includes a row of LEDs along the bottom edge and is supplied with the upward arrow exit sign.