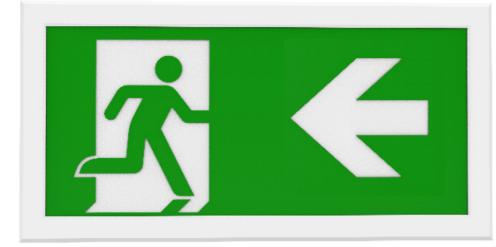

### Kalem, Exit Sign Left/Right for Kalem emergency exit box

Kosnic's Kalem LED emergency exit sign is a self-contained, multi-purpose, maintained or non-maintained 3-hour emergency exit sign solution. The fitting is a wall mounted panel that may also be used as a standard emergency luminaire without the exit sign graphic. It also includes a row of LEDs along the bottom edge and is supplied with the upward arrow exit sign.