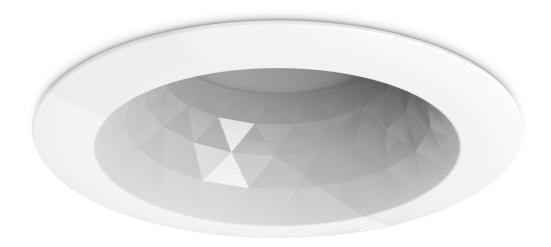

#### Driver for Faceta KCDL2016FR65 & KCDL2622FR65

The Kosnic Faceta LED Commercial Downlight range are retrofit LED lighting for widely used 4", 6" and 8" fluorescent downlights with a distinctive faceted reflector and a recessed light source. The LED Commercial Downlights are now available with a switchable wattage and CCT, so you can set one of two output powers and select from a range of colour temperatures. The range offers affordable products with high lumen efficiency and a long life. Furthermore, the downlights are compatible with Kosnic's emergency modules.